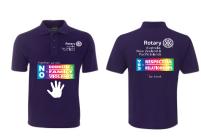

POLOS - Sizes Adults - Ladies - PURPLE Will include front and back print as detailed

| - ADULTS - MULTICOLOUR PRINT |   |    |    |    |    |     |    |     |     |     |
|------------------------------|---|----|----|----|----|-----|----|-----|-----|-----|
| SIZES                        | S | М  | L  | XL | 2X | L 3 | XL | 4XL | 5XL | QTY |
| ORDER                        |   |    |    |    |    |     |    |     |     |     |
| - LADIES - MULTICOLOUR       |   |    |    |    |    |     |    |     |     |     |
| SIZES                        | 8 | 10 | 12 | 1  | 4  | 16  |    | 18  | 20  | QTY |
| ORDER                        |   |    |    |    |    |     |    |     |     |     |