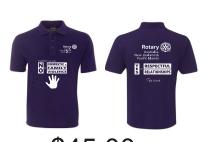

\$45.00

| - ADULTS - WHITE PRINT |   |    |    |    |     |     |     |     |     |
|------------------------|---|----|----|----|-----|-----|-----|-----|-----|
| SIZES                  | S | M  | L  | XL | 2XL | 3XL | 4XL | 5XL | QTY |
| ORDER                  |   |    |    |    |     |     |     |     |     |
| - LADIES - WHITE PRINT |   |    |    |    |     |     |     |     |     |
| SIZES                  | 8 | 10 | 12 | 1  | 4   | 16  | 18  | 20  | QTY |
| ORDER                  |   |    |    |    |     |     |     |     |     |